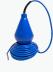

## **Contents**

Includes: (1) Bushing (1) TextLight Accessory Bag (1) Backup Battery with Mounting Pocket (1) Wastewater Float (1) TextLight

## Instructions

- Place float into well and secure float by its cord near the top of the well.
- Use the float as a normally open float (closes as tipped), wire the blue and brown wires to the orange pair of TextLight.
- Use the float as a normally closed float (opens as tipped), wire the brown and black wires to orange pair of TextLight.