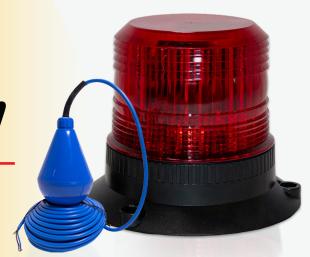

## PumpAlarm.com

TextLight Wastewater Level Kit

## **Contents**

Includes: (1) Bushing (1) TextLight Accessory Bag (1) Backup Battery with Mounting Pocket (1) Wastewater Float (1) TextLight